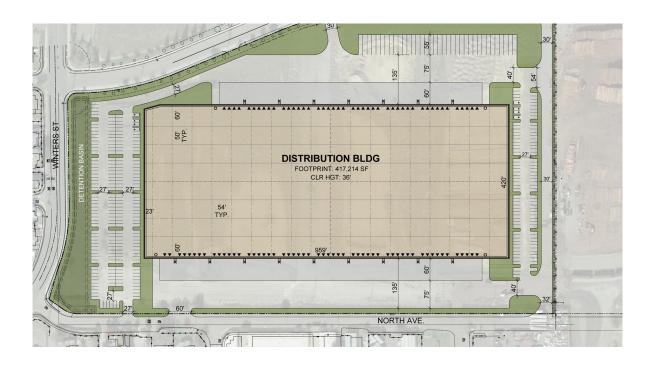

## **DIVISIBLE TO 100,000 SF**

95 DOCKS

36' CLEAR HEIGHT • ESFR SPRINKLERS 50'X54' COLUMN SPACING

## **Building Features**

Size: 417,214 SF

- Cross dock loading with 135' truck courts
- √ 60' Concrete truck aprons
- 95 Dock doors (9 X 10)
- 36' Clear height
- ✓ 50' x 54' Column spacing
- 4,000 Amps 480V
- Rail spur potential (UP & BNSF)
- ±296 Parking spaces
- ESFR Sprinklers