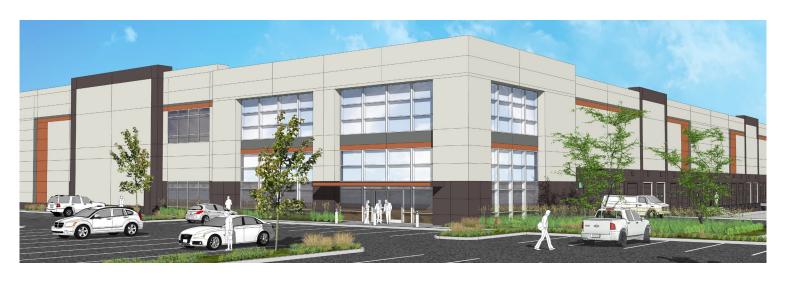

## **McClellan Distribution Center**

417,214 SF Logistics / Warehouse Building

## **DIVISIBLE TO 100,000 SF**

95 DOCKS

36' CLEAR HEIGHT • ESFR SPRINKLERS 50'X54' COLUMN SPACING

## **Building Features**

Size: 417,214 SF

- Cross dock loading with 135' truck courts
- √ 60' Concrete truck aprons
- 95 Dock doors (9 X 10)
- 36' Clear height
- ✓ 50' x 54' Column spacing
- 4,000 Amps 480V
- Rail spur potential (UP & BNSF)
- ±296 Parking spaces
- ESFR Sprinklers