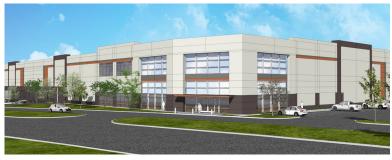

## **McClellan Distribution Center**

417,214 SF Logistics / Warehouse Building

## **Building Features**

Size: 417,214 SF

- Cross dock loading with 135' truck courts
- √ 60' Concrete truck aprons
- 95 Dock doors (9 X 10)
- 36' Clear height
- ✓ 50' x 54' Column spacing
- 4,000 Amps 480V
- Rail spur potential (UP & BNSF)
- ±296 Parking spaces
- ESFR Sprinklers